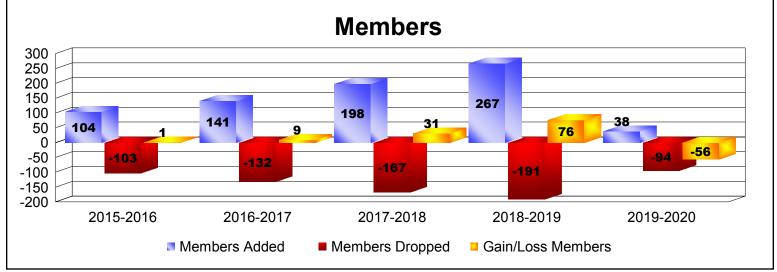

District J 3

As of December 2019 Cumulative

| Year      | New<br>Clubs | Dropped<br>Clubs | Gain/<br>Loss<br>Clubs | New<br>Members | Charter<br>Members | Reinstate<br>Members | Transfer<br>Members | Total<br>Member<br>Added | Total<br>Members<br>Dropped | Gain/<br>Loss<br>Members |
|-----------|--------------|------------------|------------------------|----------------|--------------------|----------------------|---------------------|--------------------------|-----------------------------|--------------------------|
| 2015-2016 | 1            | -1               | 0                      | 72             | 24                 | 1                    | 7                   | 104                      | -103                        | 1                        |
| 2016-2017 | 1            | 0                | 1                      | 109            | 23                 | 6                    | 3                   | 141                      | -132                        | 9                        |
| 2017-2018 | 2            | 0                | 2                      | 134            | 46                 | 5                    | 13                  | 198                      | -167                        | 31                       |
| 2018-2019 | 4            | 0                | 4                      | 144            | 113                | 1                    | 9                   | 267                      | -191                        | 76                       |
| 2019-2020 | 0            | 0                | 0                      | 32             | 2                  | 3                    | 1                   | 38                       | -94                         | -56                      |
| Average   | 2            | 0                | 1                      | 98             | 42                 | 3                    | 7                   | 150                      | -137                        | 12                       |