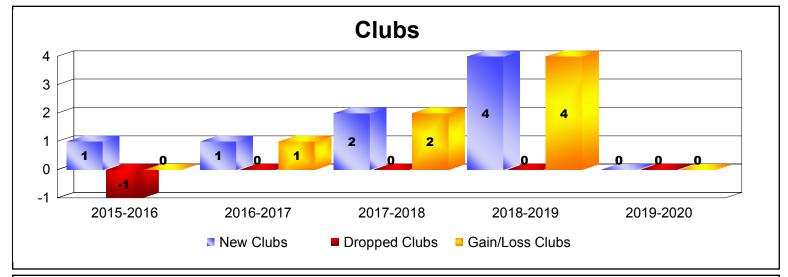

District J 3

As of December 2019 Cumulative

| Year      | New<br>Clubs | Dropped<br>Clubs | Gain/<br>Loss<br>Clubs | New<br>Members | Charter<br>Members | Reinstate<br>Members | Transfer<br>Members | Total<br>Member<br>Added | Total<br>Members<br>Dropped | Gain/<br>Loss<br>Members |
|-----------|--------------|------------------|------------------------|----------------|--------------------|----------------------|---------------------|--------------------------|-----------------------------|--------------------------|
| 2015-2016 | 1            | -1               | 0                      | 72             | 24                 | 1                    | 7                   | 104                      | -103                        | 1                        |
| 2016-2017 | 1            | 0                | 1                      | 109            | 23                 | 6                    | 3                   | 141                      | -132                        | 9                        |
| 2017-2018 | 2            | 0                | 2                      | 134            | 46                 | 5                    | 13                  | 198                      | -167                        | 31                       |
| 2018-2019 | 4            | 0                | 4                      | 144            | 113                | 1                    | 9                   | 267                      | -191                        | 76                       |
| 2019-2020 | 0            | 0                | 0                      | 32             | 2                  | 3                    | 1                   | 38                       | -94                         | -56                      |
| Average   | 2            | 0                | 1                      | 98             | 42                 | 3                    | 7                   | 150                      | -137                        | 12                       |